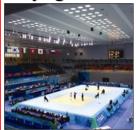

#### Beijing Institute of Technology Gymnasium

Place: Beijing Institute of Technology

Universtiy

Fixed seats: 5,000

Sports: Boxing, Kickboxing Muaythai,

Wushu