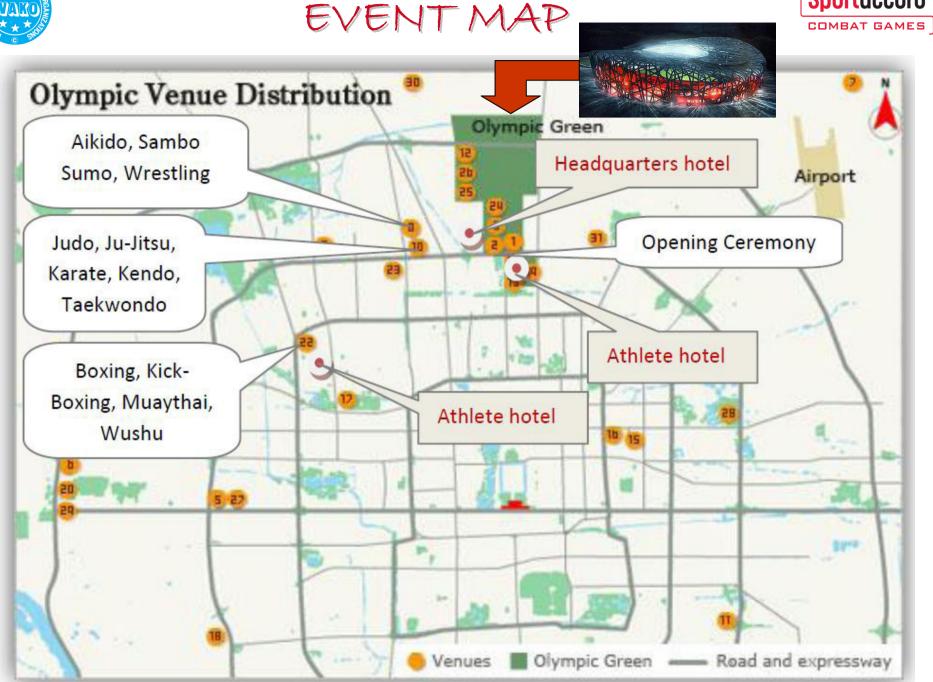

#### **National Indoor Stadium**

Place: *Olympic Park* Fixed seats: *18,000* 

Opening & Closing Ceremony

#### Beijing Institute of Technology Gymnasium

Place: Beijing Institute of Technology

Universtiy

Fixed seats: 5,000

Sports: Boxing, Kickboxing Muaythai,

Wushu

#### **Chinese Agricultural University Gymnasium**

Place: Chinese Agricultural

University

Fixed seats: 6,000

Sports: Aikido, Sambo, Sumo,

Wrestling

# University of Science & Technology Beijing Gymnasium

Place: University of Science &

Technology Beijing Fixed seats: 4,000

Sports: Judo, Ju-Jitsu, Karate,

Kendo, Taekwondo

# Beijing Aeronautics & Astronautics University Gymnasium

Place: Beijing Aeronautics & Astronautics University

Fixed seats: 3,400

Training

#### **Beichen Intercontinental Hotel**

For all Technical Personnel

#### **Beijing Friendship Hotel**

For Athletes, Coaches,

Close to the Sport-hall

Additional hotel for extra official and the Referees and Judges will be communicated later

sportaccord