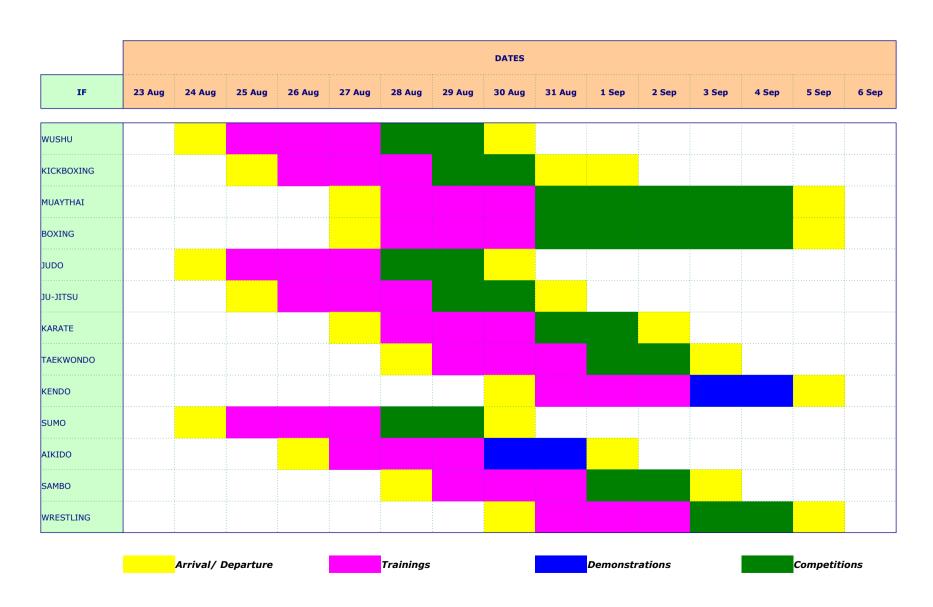

# OVERALL PROGRAMME

# (Only a preliminary program since there may be changes)

# DAILY PROGRAMME

#### **Dates and actions:**

| 25.8 | Arrivals                                                                                                                                                                                                                                                                                                                                                                                                                                                                                                                                                                                                                                                                                                                                                                                                                                                                                                                                                                                                                                                                                                                                                                                                                                                                                                                                                                                                                                                                                                                                                                                                                                                                                                                                                                                                                                                                                                                                                                                                                                                                                                                     |
|------|------------------------------------------------------------------------------------------------------------------------------------------------------------------------------------------------------------------------------------------------------------------------------------------------------------------------------------------------------------------------------------------------------------------------------------------------------------------------------------------------------------------------------------------------------------------------------------------------------------------------------------------------------------------------------------------------------------------------------------------------------------------------------------------------------------------------------------------------------------------------------------------------------------------------------------------------------------------------------------------------------------------------------------------------------------------------------------------------------------------------------------------------------------------------------------------------------------------------------------------------------------------------------------------------------------------------------------------------------------------------------------------------------------------------------------------------------------------------------------------------------------------------------------------------------------------------------------------------------------------------------------------------------------------------------------------------------------------------------------------------------------------------------------------------------------------------------------------------------------------------------------------------------------------------------------------------------------------------------------------------------------------------------------------------------------------------------------------------------------------------------|
| 26.8 | Training for Kickboxing – Time: 14:00 – 17:00                                                                                                                                                                                                                                                                                                                                                                                                                                                                                                                                                                                                                                                                                                                                                                                                                                                                                                                                                                                                                                                                                                                                                                                                                                                                                                                                                                                                                                                                                                                                                                                                                                                                                                                                                                                                                                                                                                                                                                                                                                                                                |
| 27.8 | Training for Kickboxing – Time: 14:00 – 17:00 Opening Ceremony for all – Time:                                                                                                                                                                                                                                                                                                                                                                                                                                                                                                                                                                                                                                                                                                                                                                                                                                                                                                                                                                                                                                                                                                                                                                                                                                                                                                                                                                                                                                                                                                                                                                                                                                                                                                                                                                                                                                                                                                                                                                                                                                               |
| 28.8 | Training for Kickboxing – Time: 09:00 – 12:00  Referee Seminars – Time:  Weigh-In for Kickboxing – Time:                                                                                                                                                                                                                                                                                                                                                                                                                                                                                                                                                                                                                                                                                                                                                                                                                                                                                                                                                                                                                                                                                                                                                                                                                                                                                                                                                                                                                                                                                                                                                                                                                                                                                                                                                                                                                                                                                                                                                                                                                     |
| 29.8 | Competition: Eliminations at                                                                                                                                                                                                                                                                                                                                                                                                                                                                                                                                                                                                                                                                                                                                                                                                                                                                                                                                                                                                                                                                                                                                                                                                                                                                                                                                                                                                                                                                                                                                                                                                                                                                                                                                                                                                                                                                                                                                                                                                                                                                                                 |
| 30.8 | Weigh-In for Kickboxing – Time:  Bronze Finals for Kickboxing — Time:  Finals for Kickboxing — Time:  Will  Will |
| 31.8 | Relaxing Just a d                                                                                                                                                                                                                                                                                                                                                                                                                                                                                                                                                                                                                                                                                                                                                                                                                                                                                                                                                                                                                                                                                                                                                                                                                                                                                                                                                                                                                                                                                                                                                                                                                                                                                                                                                                                                                                                                                                                                                                                                                                                                                                            |
| 1.9  | Depart                                                                                                                                                                                                                                                                                                                                                                                                                                                                                                                                                                                                                                                                                                                                                                                                                                                                                                                                                                                                                                                                                                                                                                                                                                                                                                                                                                                                                                                                                                                                                                                                                                                                                                                                                                                                                                                                                                                                                                                                                                                                                                                       |