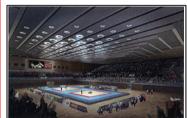

#### **Chinese Agricultural University Gymnasium**

Place: Chinese Agricultural

University

Fixed seats: 6,000

Sports: Aikido, Sambo, Sumo,

Wrestling