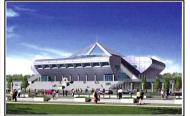

# University of Science & Technology Beijing Gymnasium

Place: University of Science &

Technology Beijing Fixed seats: 4,000

Sports: Judo, Ju-Jitsu, Karate,

Kendo, Taekwondo